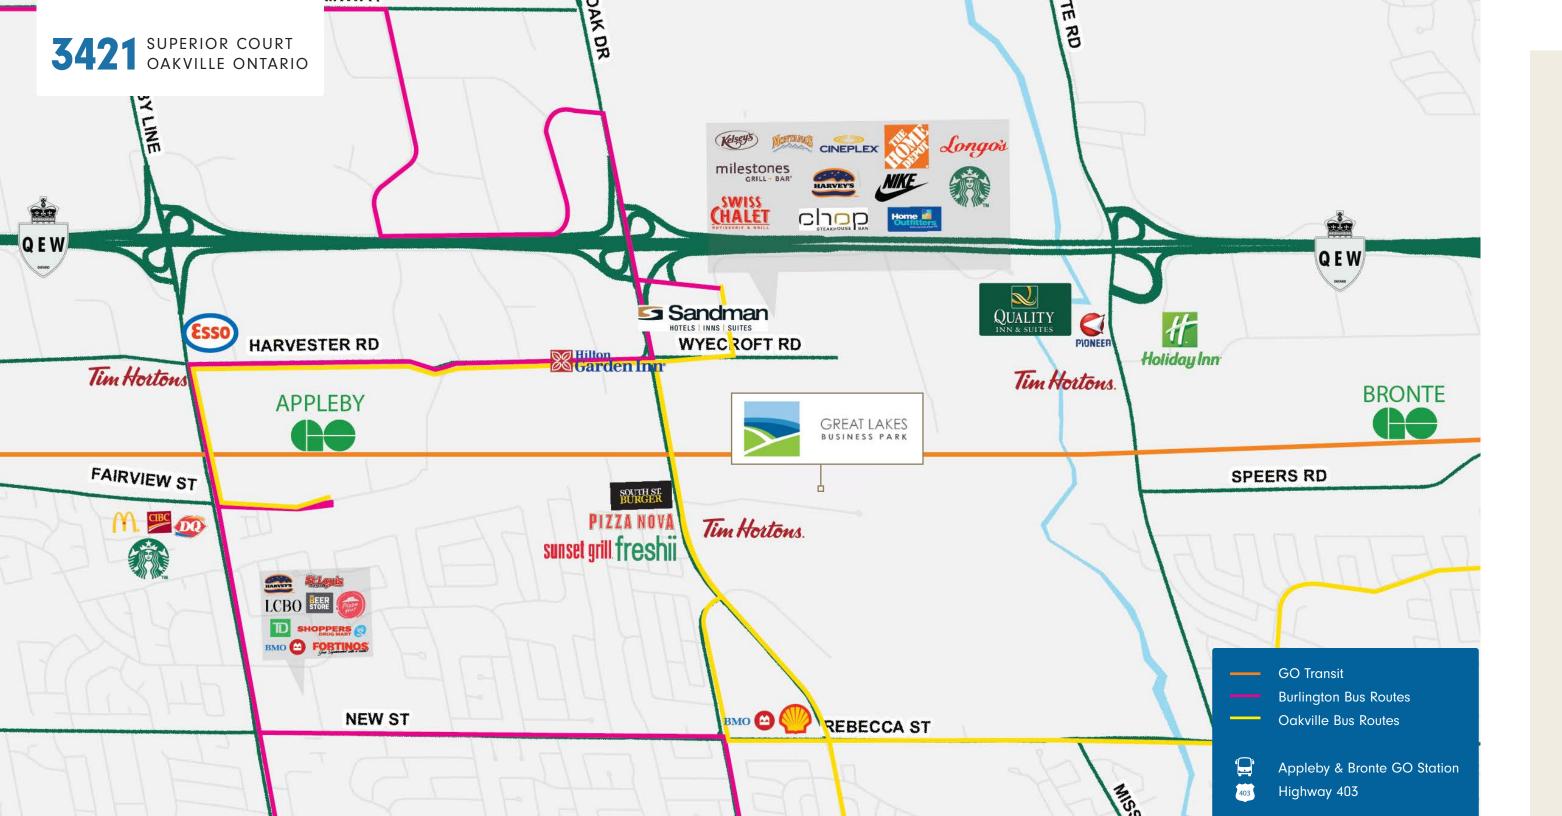

## **BUSINESS PARK FEATURES**

STRATEGIC LOCATION AT OAKVILLE/BURLINGTON BORDER

- EXCELLENT ACCESS TO QEW
- W NUMEROUS AMENITIES IN AREA (HOTELS, FITNESS, RESTAURANTS AND RETAIL)

SINGLE STOREY FORMAT ALLOWS INCREASED EFFICIENCY OF SPACE VS. OFFICE TOWERS

DIRECT BUS SERVICE TO BOTH APPLEBY AND OAKVILLE GO STATIONS

#### HIGH PROFILE CORPORATE NEIGHBOURS WITHIN BUSINESS PARK

- Canadian Tire Financial
- Dufferin Construction
- Innomar Strategies (Amerisource Bergen)
- Procor

∎ĭ

Phybridge

- Javelin Technologies
- Questica
- Walker Industries
- DeLage DeLanden (DLL)

#### HOTELS

- Sandman
- Hilton Garden Inn
- Homewood Suites

#### ACCESS

- Easy access to the QEW
- Direct access from Appleby & Oakville GO stations

#### FULL SERVICE RESTAURANTS

- Milestones
- Montana's
- Kelsey's
- Chop
- Dennys
- Sunset Grill

#### FAST FOOD RESTAURANTS

- Montfort
- South Street Burger Co.
- New York Fries
- Pizza Nova
- Subway
- Kudo Sushi
- Tim Horton's

- Artisano Bakery Cafe
- Booster Juice
- Swiss Chalet
- Nonna's Oven
- Funky Thai 2 Go
- Freshii
- Osmow's

#### SERVICES

- Dry cleaner
- 24 hour fitness centre
- Convenience store
- Nail salon
- Pet hospital
- Dental
- Physiotherapy
- Chiropractor

#### SHOPPING & ENTERTAINMENT

- Cineplex
- Longo's
- Home Depot
- Nike
- Orban Barn
- GNC

18.% 12.0% 43.9% 67%

**67.8**%

212,353