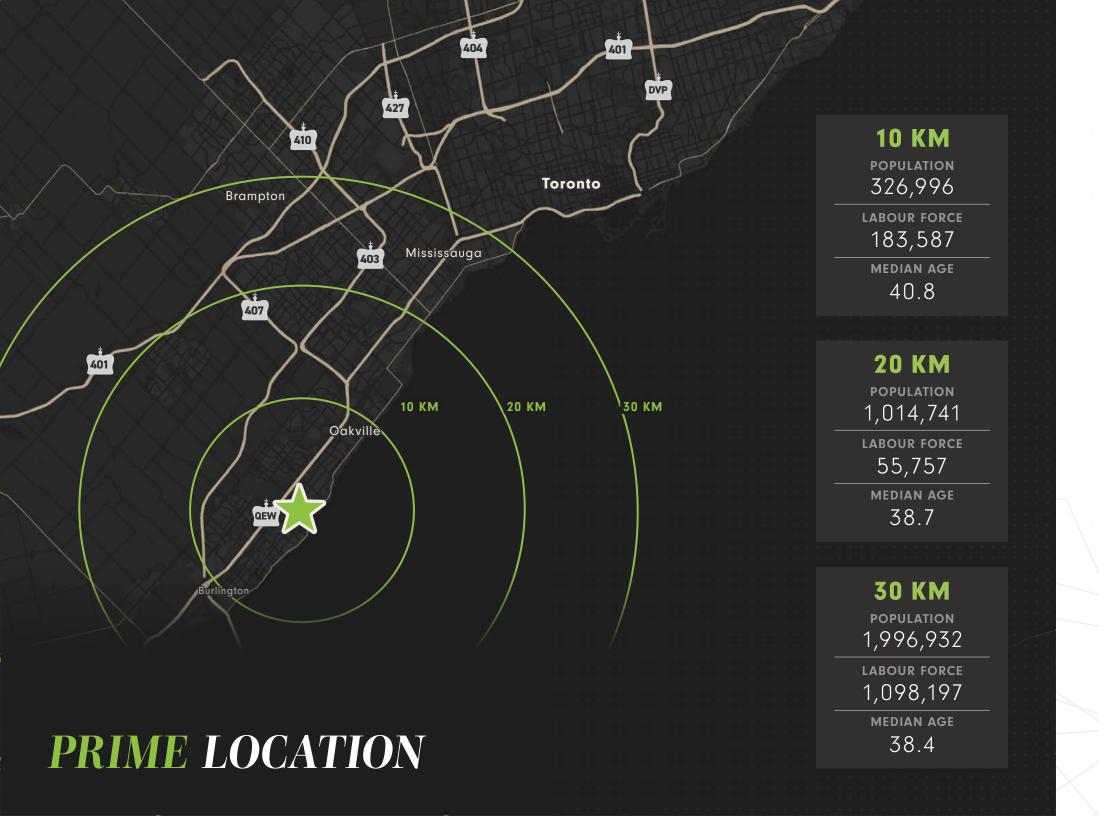

### **OAKVILLE** • **ONTARIO**

- Oakville Labour Force
- Business, Finance and Administration
- Occupations in Social Science, Education, Government Service and Religion
- in Oakville for % of residents with bachelor-level or higher education
- Post-Secondary attainment