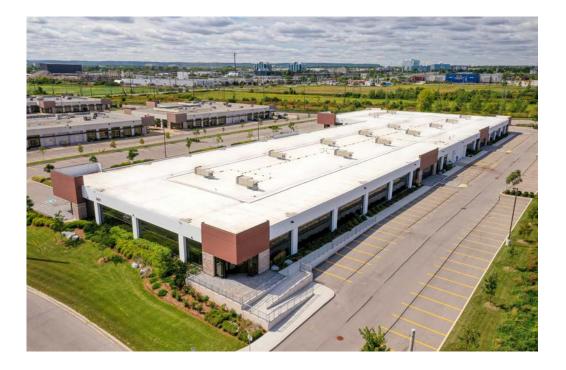

## **3421** SUPERIOR COURT OAKVILLE ONTARIO

## **BUSINESS PARK FEATURES**

STRATEGIC LOCATION AT OAKVILLE/BURLINGTON BORDER

- EXCELLENT ACCESS TO QEW
- W NUMEROUS AMENITIES IN AREA (HOTELS, FITNESS, RESTAURANTS AND RETAIL)

SINGLE STOREY FORMAT ALLOWS INCREASED EFFICIENCY OF SPACE VS. OFFICE TOWERS