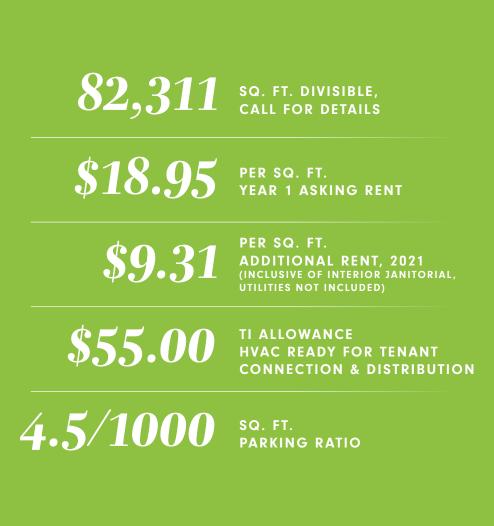

#### Up To 82,311 SQ. FT. call for more information on demising options

WWW.GREATLAKESBUSINESSPARK.COM

JONATHAN LEARY\* Jonathan.Leary@cbre.com DAVID MERKER\* David.Merker@cbre.com ELAINE JENKINS\* Elaine.Jenkins@cbre.com blackwood P A R T N E R S

DEDICATED AIRHANDLING SYSTEM FOR EACH SUITE -CAN BE TAILORED TO SUIT EACH TENANT'S REQUIREMENTS

- Ready for Tenant fixturing
- Designed to a LEED Gold Core & Shell certified standard
- Floorplate designed to support high efficiency layouts
- Low "gross-up" factor

PARKING

**ELECTRIC VEHICLE** 

CHARGING STATIONS

**COVERED BIKE** 

from .