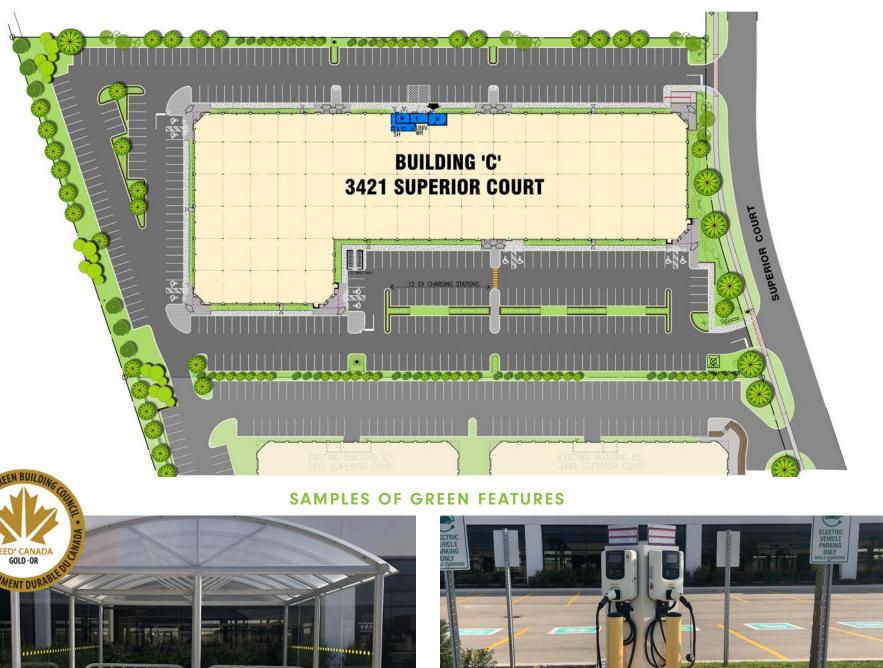

PARKING

**ELECTRIC VEHICLE** 

CHARGING STATIONS

**COVERED BIKE** 

from .

## **BUSINESS PARK FEATURES**

STRATEGIC LOCATION AT OAKVILLE/BURLINGTON BORDER

- EXCELLENT ACCESS TO QEW
- W NUMEROUS AMENITIES IN AREA (HOTELS, FITNESS, RESTAURANTS AND RETAIL)

SINGLE STOREY FORMAT ALLOWS INCREASED EFFICIENCY OF SPACE VS. OFFICE TOWERS